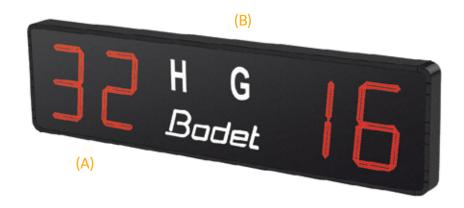

# **DISPLAY DIMENSIONS**

(A) Score:

(B) Fixed team names:

(C) Pocket Multisport Scorepad

2 red 250mm digits per team

Home/Guests

**w**: www.sportserve.co.uk

**E**: sales@sportserve.co.uk