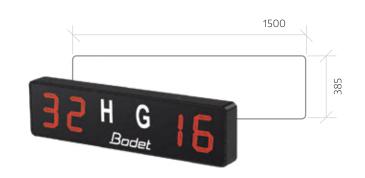

## **TECHNICAL DATA**

Dimensions: L1500 x H385 x D84.5mm

Weight:

Scoreboard construction: Powder coated aluminium/polycarbonate

Optimal viewing distance: 120m

Viewing angle: 160°

Power supply: 100-240VAC

Communication: Keyboard/Scoreboard link by wire or HF radio

# **DISPLAY DIMENSIONS**

(A) Score:

(B) Fixed team names:

(C) Pocket Multisport Scorepad

2 red 250mm digits per team

Home/Guests

**w**: www.sportserve.co.uk

**E**: sales@sportserve.co.uk